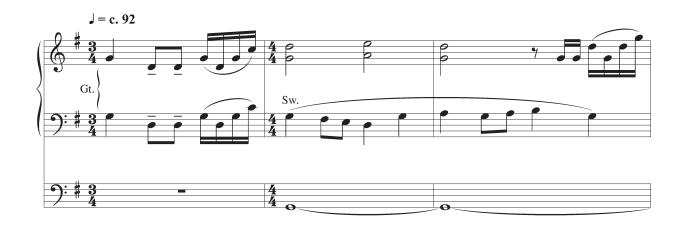

### God Created Heaven and Earth

**Fantasy** Gt: Principal 8', 4', 2' Sw: Oboe 8' Ch: Principal 8', Flute 4' Ped: Principal 16', 8', 4' Tōa-Sīa setting, Barbara Harbach Rhythmic (J = c. 92) Gt.

Tune: Pi–po melody, from Taiwanese Seng-si