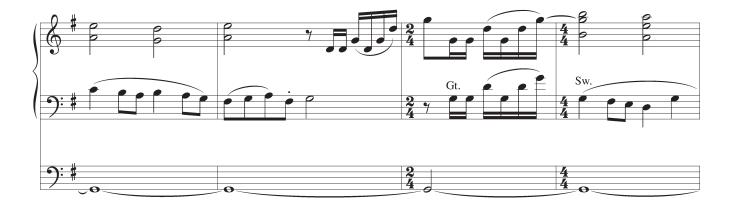

### God Created Heaven and Earth

**Fantasy** Gt: Principal 8', 4', 2' Sw: Oboe 8' Ch: Principal 8', Flute 4' Ped: Principal 16', 8', 4' Tōa-Sīa setting, Barbara Harbach Rhythmic (J = c. 92) Gt.

Tune: Pi–po melody, from Taiwanese Seng-si