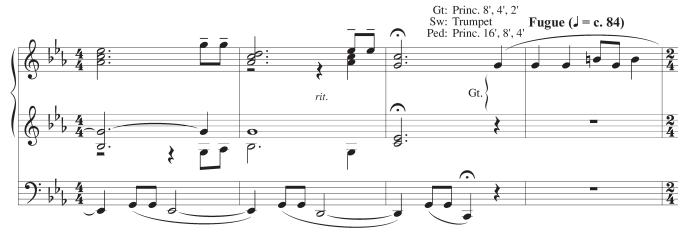

# I Heard the Voice of Jesus Say

Gt: Principal 8',4', 2', Sw./Gt. Sw: Principal 8',4', 2', Mixture

### Come, Join the Dance of Trinity

 $\begin{array}{c} K_{\text{INGSFOLD}} \\ \text{setting, Barbara Harbach} \end{array}$ 

Ped: Principal 16', 8', 4', Sw./Ped.

(J = c. 84)Gt. **Fugue** 

Tune: English traditional