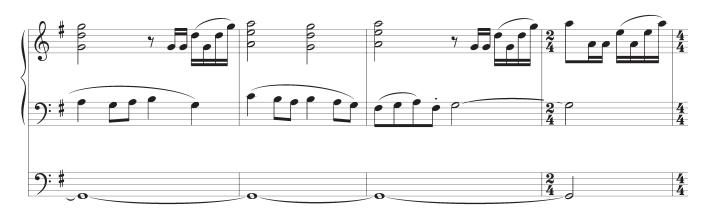

### God Created Heaven and Earth

**Fantasy** Gt: Principal 8', 4', 2' Sw: Oboe 8' Ch: Principal 8', Flute 4' Ped: Principal 16', 8', 4' Tōa-Sīa setting, Barbara Harbach Rhythmic (J = c. 92) Gt.

Tune: Pi–po melody, from Taiwanese Seng-si