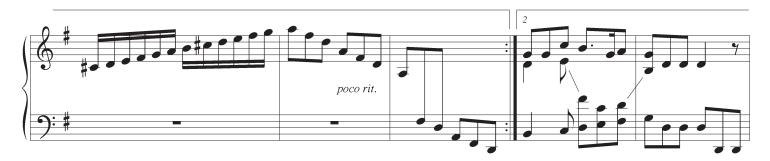

## Softly and Tenderly Jesus Is Calling

THOMPSON setting, Frederick Frahn, ASCAP

Tune: Will L. Thompson, 1847–1909

Setting © 2007 Augsburg Fortress. All rights reserved.