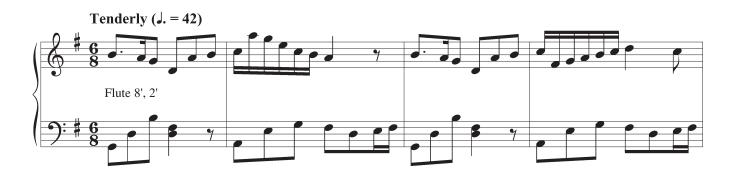

## Softly and Tenderly Jesus Is Calling

THOMPSON setting, Frederick Frahn, ASCAP

Tune: Will L. Thompson, 1847–1909

Setting © 2007 Augsburg Fortress. All rights reserved.