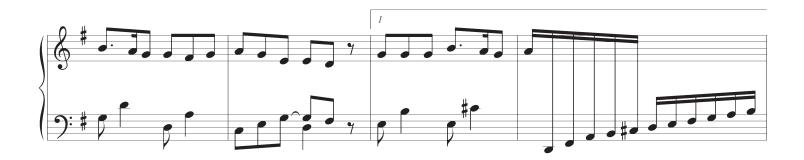

## Softly and Tenderly Jesus Is Calling

THOMPSON setting, Frederick Frahn, ASCAP

Tune: Will L. Thompson, 1847–1909

Setting © 2007 Augsburg Fortress. All rights reserved.